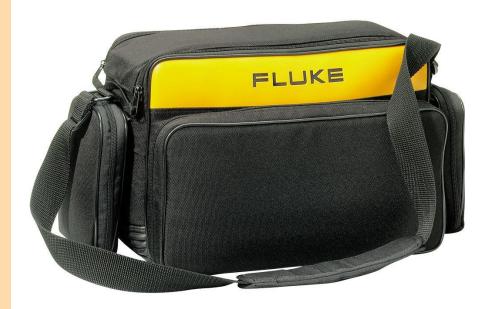

## Overview

Zippered carrying case with storage compartments, shoulder strap for easy carrying, main compartment can be devided in three smaller compartments for safe and stable storage of main instrument and the larger accessories.

- Zippered carrying case with storage compartments.
- · Shoulder strap for easy carrying
- Main compartment can be devided in three smaller compartments for safe and stable storage of main instrument and the larger accessories
- Front pouch has elastic straps to hold smaller accessories conveniently
- Side pouches can be detached for optimal flexibility
- One year warranty